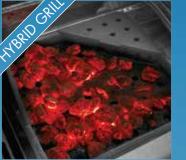

Infrared SIZZLE ZONE™ bottom burner

Engaging i-GLOW™ backlit control knobs for late night entertaining

Integrated ice/marinade bucket and cutting board

**COOKING WITH CHARCOAL** ON YOUR GAS GRILL

A Napoleon® Exclusive! The optional charcoal tray gives you the freedom to switch from gas to charcoal with relative ease. Simply replace your sear plates with the charcoal tray, fill with charcoal and light using your gas burners. Replace your cooking grids and now you're charcoal grilling!

Want that smoky goodness? Add wood directly on the preheated coals or place them in the wood chip chamber in the charcoal tray.