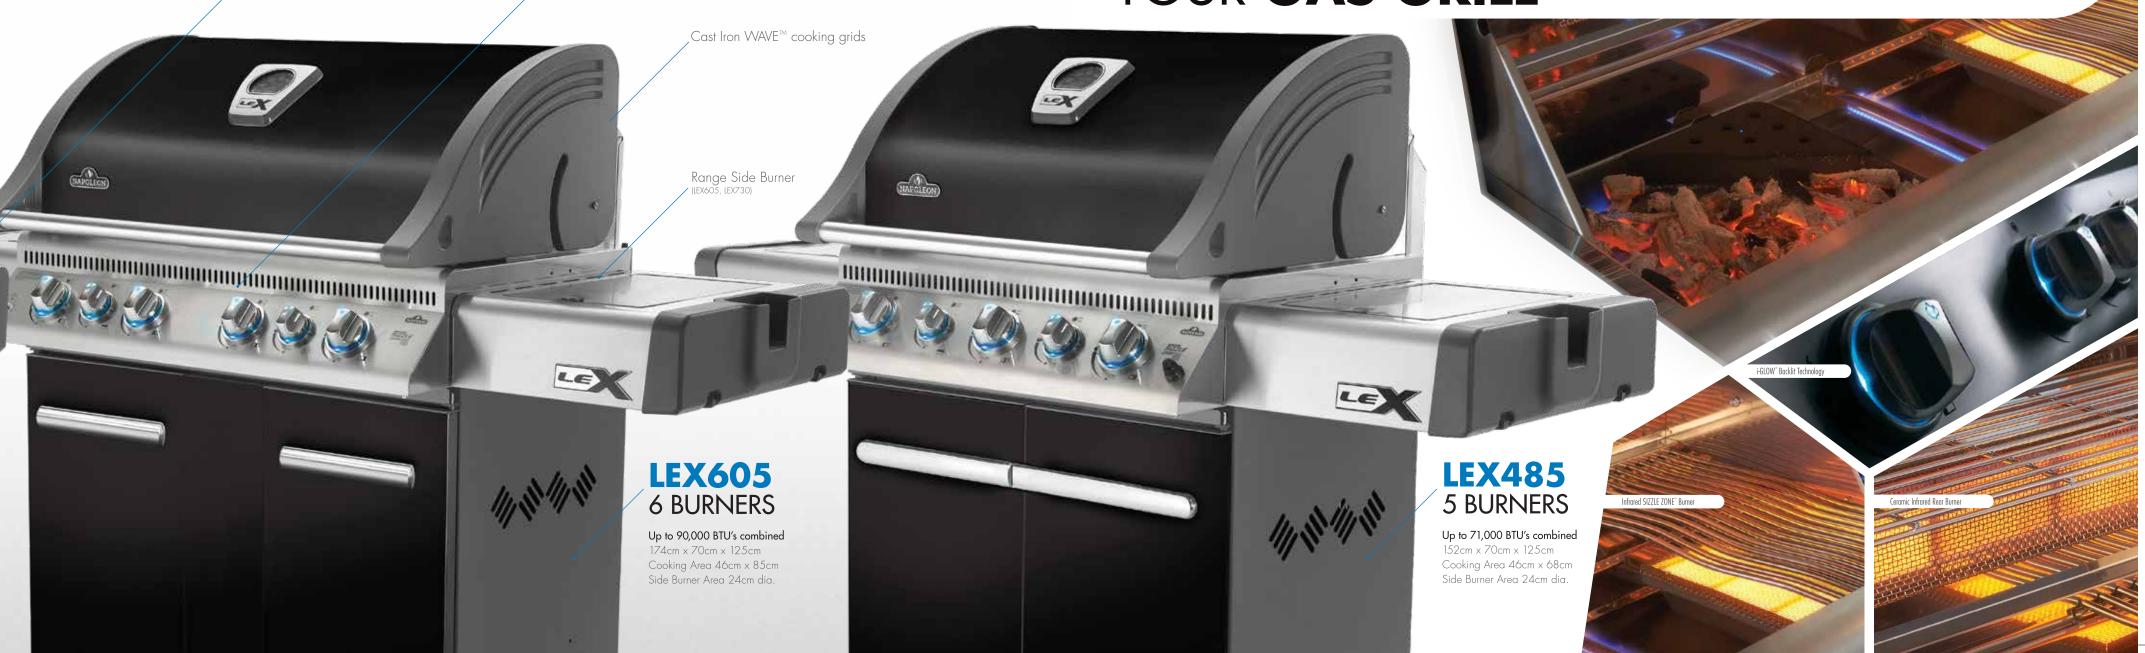

**LEX SERIES** 304 Grade Stainless Steel Infrared rear burner Vitrous enamel black lid (LEX485, LEX605, LEX730) 304 grade stainless steel shelves and front panel Powder coated steel doors **LEX730** 7 BURNERS Up to 106,500 BTU's combined 191cm x 69cm x 125cm Cooking Area 46cm x 102cm Side Burner Area 24cm dia.