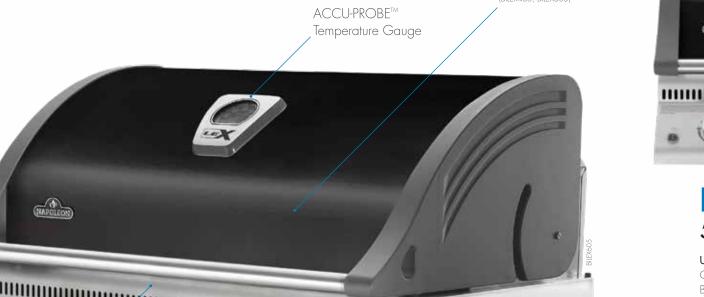

## LEX SERIES BUILT-INS

304 Grade Stainless Steel

Infrared rear burner (BILEX485, BILEX605)