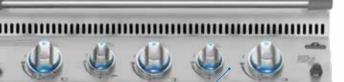

Engaging i-GLOW™ backlit control knobs for late night entertaining

Infrared SIZZLE ZONE™ bottom burner

Engaging i-GLOW™ backlit control knobs for late night entertaining

Integrated ice/marinade bucket and cutting board

**COOKING WITH CHARCOAL** ON YOUR GAS GRILL

A Napoleon® Exclusive! The optional charcoal tray gives you the freedom to switch from gas to charcoal with relative ease. Simply replace your sear plates with the charcoal tray, fill with charcoal and light using your gas burners. Replace your cooking grids and now you're charcoal grilling!