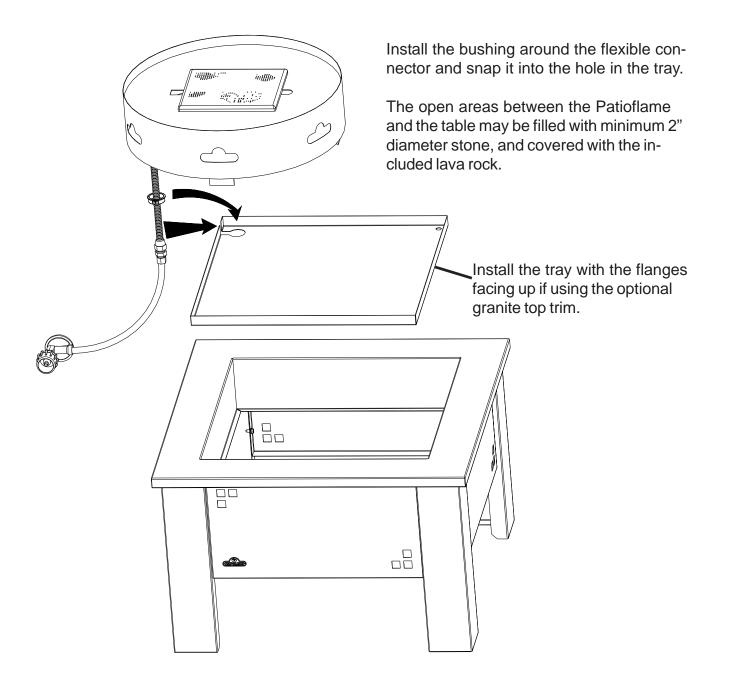

Do not operate the Patioflame if any part of this table has been damaged. Repair or replace the damaged component before operating this gas appliance.

1.500" SPLIT BUSHING

| ltem | Part #     | Description          |
|------|------------|----------------------|
| 1    | n080-0243p | support, patio flame |
| 2    | n010-0611  | top panel            |
| 3    | n075-0082p | leg                  |
| 4    | n475-0250  | side panel           |
| 5    | w385-0334  | logo, NAPOLEON       |
| 6    | n570-0080  | #14 x 1/2" screw     |
| 7    | n105-0012  | snap bushing         |
|      | w550-0006  | lava rock            |