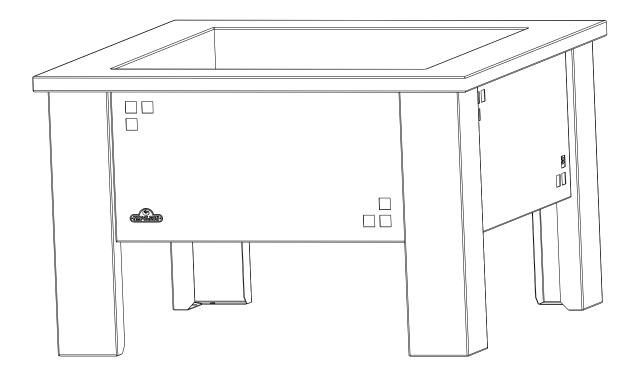

## PATIOFLAME TABLE

Refer to the Patioflame main manual for complete operating, cleaning, and maintenance instructions.

Wolf Steel Ltd., 24 Napoleon Rd., Barrie, ON L4M 4Y8 Canada • (705)721-1212 • fax(705)722-6031 www.napoleonfireplaces.com • ask@napoleon.on.ca Made in P.R.C.

Do not operate the Patioflame if any part of this table has been damaged. Repair or replace the damaged component before operating this gas appliance.

1.500" SPLIT BUSHING

| ltem | Part #     | Description          |
|------|------------|----------------------|
| 1    | n080-0243p | support, patio flame |
| 2    | n010-0611  | top panel            |
| 3    | n075-0082p | leg                  |
| 4    | n475-0250  | side panel           |
| 5    | w385-0334  | logo, NAPOLEON       |
| 6    | n570-0080  | #14 x 1/2" screw     |
| 7    | n105-0012  | snap bushing         |
|      | w550-0006  | lava rock            |