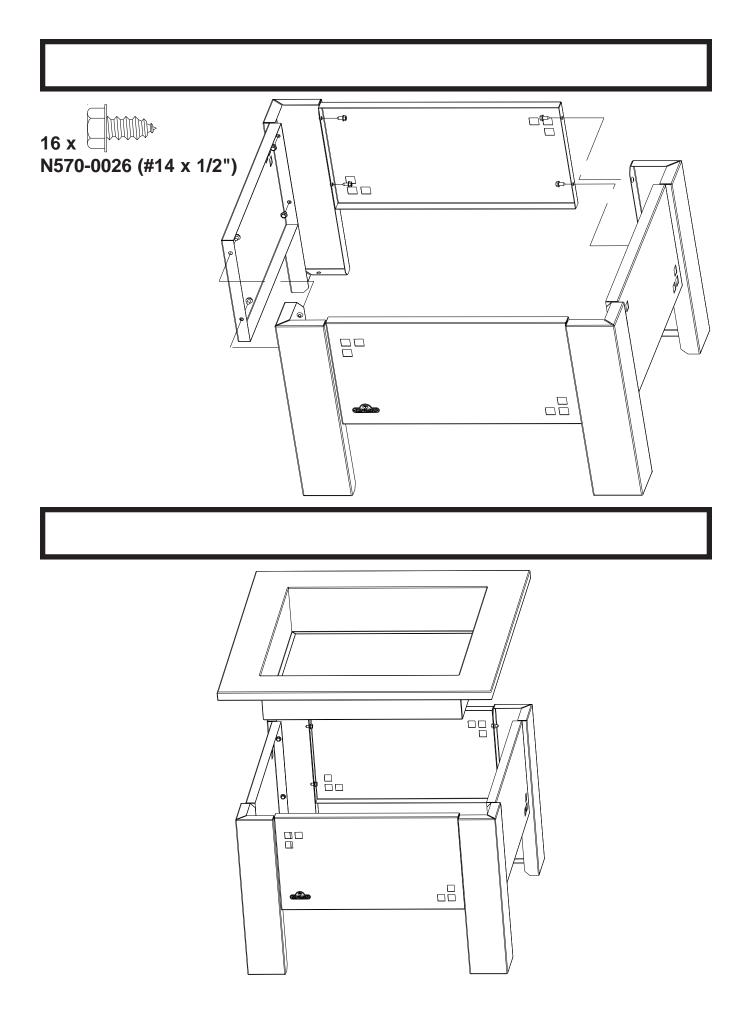

Do not operate the Patioflame if any part of this table has been damaged. Repair or replace the damaged component before operating this gas appliance.

1.500" SPLIT BUSHING

| ltem | Part #     | Description          |
|------|------------|----------------------|
| 1    | n080-0243p | support, patio flame |
| 2    | n010-0611  | top panel            |
| 3    | n075-0082p | leg                  |
| 4    | n475-0250  | side panel           |
| 5    | w385-0334  | logo, NAPOLEON       |
| 6    | n570-0080  | #14 x 1/2" screw     |
| 7    | n105-0012  | snap bushing         |
|      | w550-0006  | lava rock            |