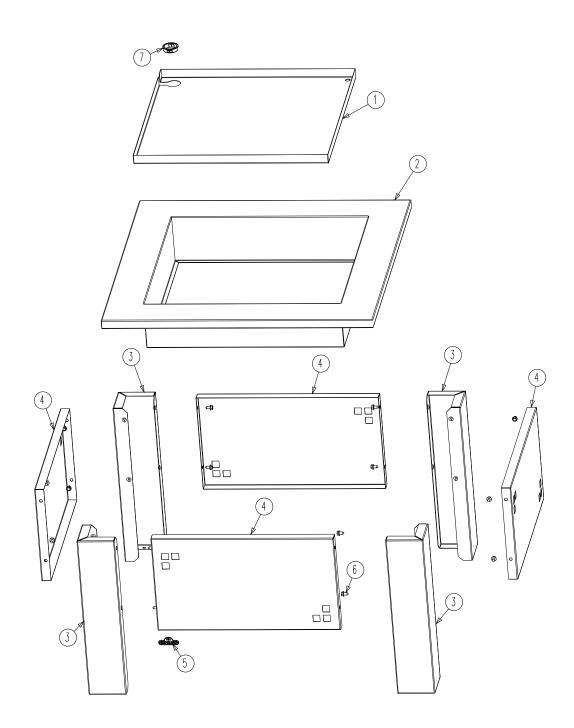

Do not operate the Patioflame if any part of this table has been damaged. Repair or replace the damaged component before operating this gas appliance.

1.500" SPLIT BUSHING

| ltem | Part #     | Description          |
|------|------------|----------------------|
| 1    | n080-0243p | support, patio flame |
| 2    | n010-0611  | top panel            |
| 3    | n075-0082p | leg                  |
| 4    | n475-0250  | side panel           |
| 5    | w385-0334  | logo, NAPOLEON       |
| 6    | n570-0080  | #14 x 1/2" screw     |
| 7    | n105-0012  | snap bushing         |
|      | w550-0006  | lava rock            |