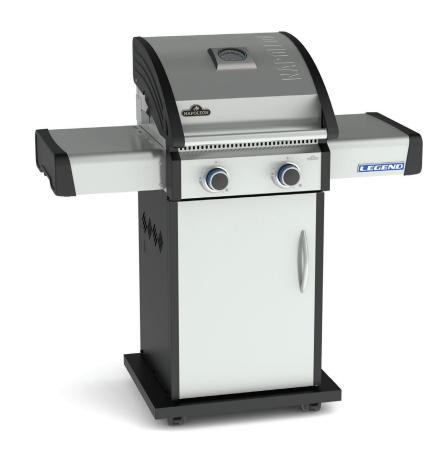

## GAS GRILL

LD325

Porcelainized Cast Iron WAVE<sup>®</sup> Cooking Grids

JETFIRE<sup>®</sup> Ignition

ACCU-PROBE<sup>®</sup> Temperature Gauge

**2** Burners

Up to 25,000 BTU's

Cooking Area: 435 sq. in.

Ergonomic Control Knobs

MANAGED

GRILLS

- Two stainless steel burners and sear plates
- $\bullet$  Sleek, single-panel stainless steel door and double walled
- $\bullet$  ACCU-PROBE" temperature gauge for precise cooking
- $\bullet$  Porcelainized cast iron WAVE  $\tilde{}$  cooking grids for consistent, even heat
- Folding side shelves with integrated utensil holders
- EASY ROLL  $\check{}$  locking casters