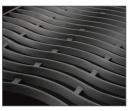

## GAS GRILL

LD325

Porcelainized Cast Iron WAVE<sup>®</sup> Cooking Grids

JETFIRE<sup>®</sup> Ignition

ACCU-PROBE<sup>®</sup> Temperature Gauge

**2** Burners

Up to 25,000 BTU's

Cooking Area: 435 sq. in.

Ergonomic Control Knobs

MANAGED

GRILLS

- Two stainless steel burners and sear plates
- $\bullet$  Sleek, single-panel stainless steel door and double walled
- $\bullet$  ACCU-PROBE" temperature gauge for precise cooking
- $\bullet$  Porcelainized cast iron WAVE  $\tilde{}$  cooking grids for consistent, even heat
- Folding side shelves with integrated utensil holders
- EASY ROLL  $\check{}$  locking casters