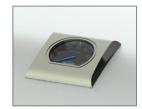

## GAS GRILL

LD325

Porcelainized Cast Iron WAVE<sup>®</sup> Cooking Grids

JETFIRE<sup>®</sup> Ignition

ACCU-PROBE<sup>®</sup> Temperature Gauge

**2** Burners

Up to 25,000 BTU's

Cooking Area: 435 sq. in.

Ergonomic Control Knobs

MANAGED

GRILLS

- Two stainless steel burners and sear plates
- $\bullet$  Sleek, single-panel stainless steel door and double walled
- $\bullet$  ACCU-PROBE" temperature gauge for precise cooking
- $\bullet$  Porcelainized cast iron WAVE  $\tilde{}$  cooking grids for consistent, even heat
- Folding side shelves with integrated utensil holders
- EASY ROLL  $\check{}$  locking casters